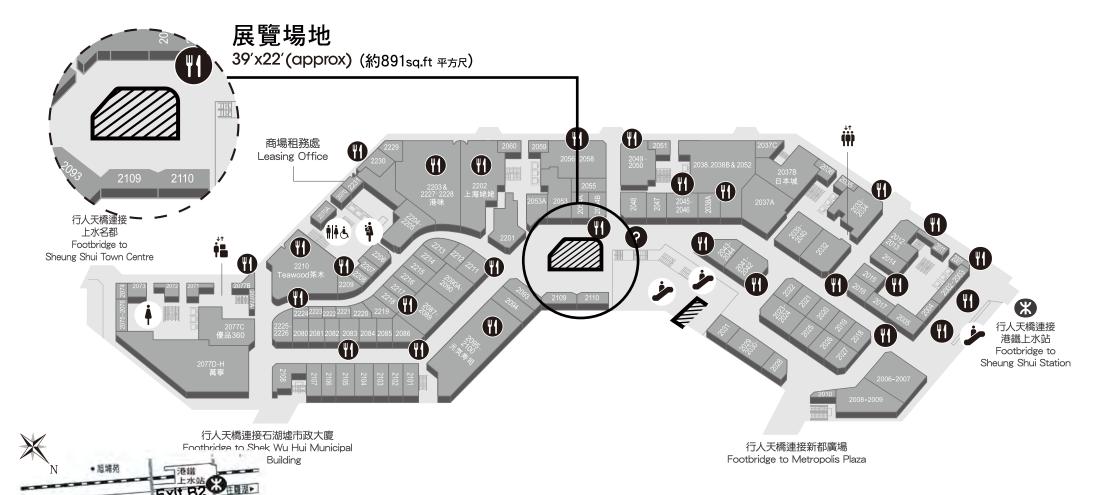

# **L2** Exhibition Area 二樓展覽場地

### 上水中心購物商場 Sheung Shui Centre Shopping Arcade

上水智昌路3號(貼鄰港鐵上水站) 3, Chi Cheong Road, Sheung Shui

Floor plan are not in scale, for reference only. 圖則不按比例,只供參考。

洽租查詢: 3669 2721 / 3669 2723