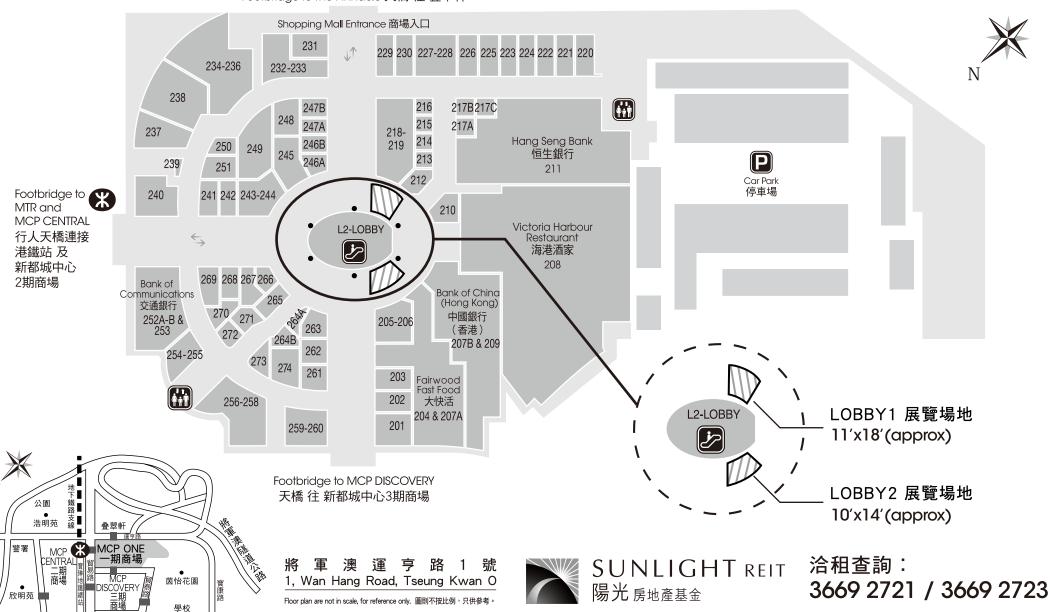

## **L2** Exhibition Area 二樓展覽場地

Footbridge to The Pinnacle 天橋 往 叠翠軒

### 新都城中心一期商場 MCP ONE

Wan Hang Road 運亨路

#### 將 軍 澳 運 亨 路 1 號 1, Wan Hang Road, Tseung Kwan O

Floor plan are not in scale, for reference only. 圖則不按比例,只供參考。

洽租查詢: 0//0.0701/0/

3669 2721 / 3669 2723

北區 社區中心及 大會堂

新都廣堰