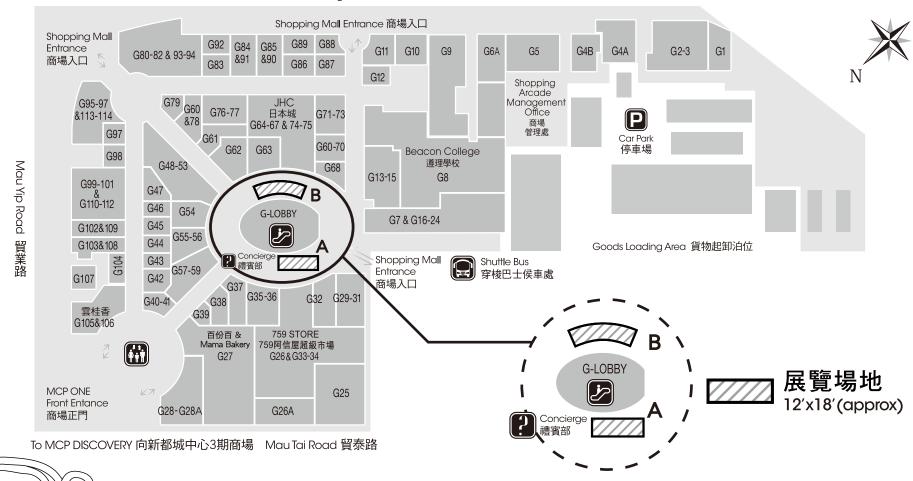

### GF Exhibition Area 地下展覽場地

### 新都城中心一期商場 MCP ONE

Wan Hang Road 運亨路

#### 將 軍 澳 運 亨 路 1 號 1, Wan Hang Road, Tseung Kwan O

Floor plan are not in scale, for reference only. 圖則不按比例,只供參考。

洽租查詢: 0//0.0701/0/

3669 2721 / 3669 2723

北區 社區中心及 大會堂

新都廣堰