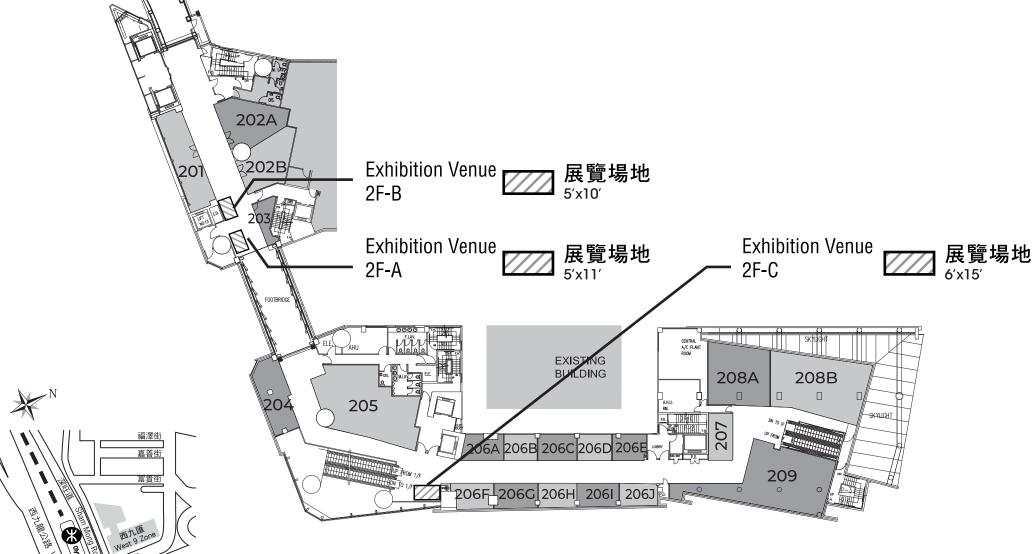

## WEST 9 ZONE

Cherry Street

L2 Exhibition Area 二樓展覽場地

西九匯 West 9 Zone

九龍大角咀櫻桃街38號 38 Cherry Street, Tai Kok Tsui, Kowloon

Floor plan are not in scale, for reference only. 圖則不按比例,只供參考。

洽租查詢: 3669 2721 / 3669 2723