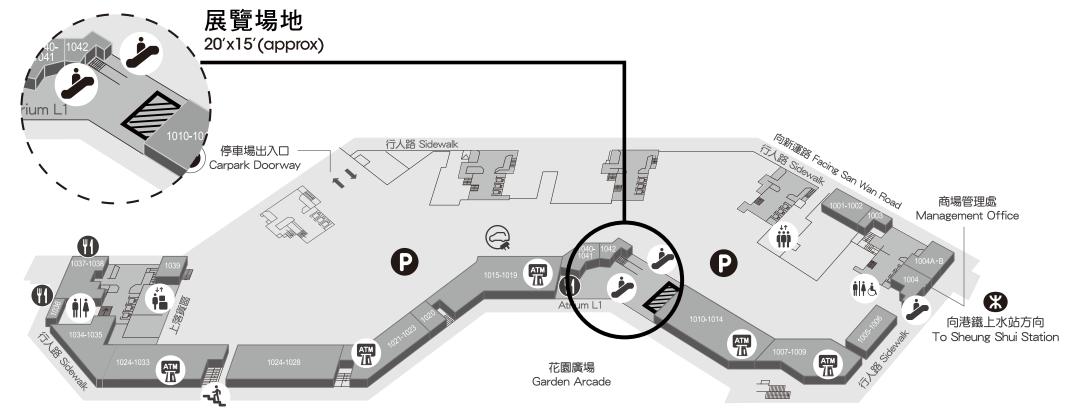

### 上水中心購物商場 Sheung Shui Centre Shopping Arcade

上水智昌路3號(貼鄰港鐵上水站) 3, Chi Cheong Road, Sheung Shui

Floor plan are not in scale, for reference only. 圖則不按比例,只供參考。

洽租查詢: 3669 2721 / 3669 2723

## Exhibition Area 一樓展覽場地

## 上水中心購物商場 Sheung Shui Centre Shopping Arcade

上水智昌路3號(貼鄰港鐵上水站) 3, Chi Cheong Road, Sheung Shui Floor plan are not in scale, for reference only. 圖則不按此例,只供参考。

SUNLIGHT REIT 陽光 <sub>房地產基金</sub> 洽租查詢: 3669 2721 / 3669 2723